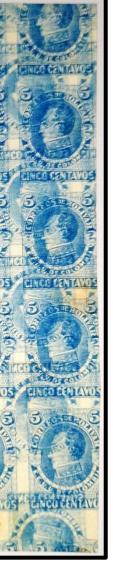

printing proof plate with different years of issue (1879 and 1880), face values (5cts, 10cts, 20cts, 40cts and certificada 40cts) in blue (incomplete since there are 50 stamps in total), size 9.56" x 5.95"