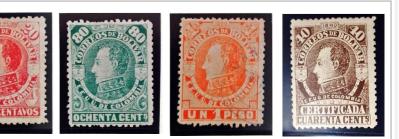

1 8 7 9

issue in different values (5ctv and variety of 5 cts (perforated and imperforate), 10 cts, 20 cts & 40 cts certificada

8 1 8

issue in different values (5ctv, 10 cts, 20 cts, 80 cts, 1 peso & 40 cts certificada

## **Bolívar State**

different coloured & laid papers, unauthorized printings and printings in different colours)

**1880 CARTONNE PROOF** (Face value 5cts, 20 cts & 40cts certificada)

**1880 WHITE PAPER PROOF** (Face value 80cts & 1 peso)