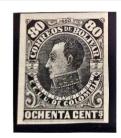

## **Bolívar State**

different coloured & laid papers, unauthorized printings and printings in different colours)

**1880 CARTONNE PROOF** (Face value 5cts, 20 cts & 40cts certificada)

**1880 WHITE PAPER PROOF** (Face value 80cts & 1 peso)