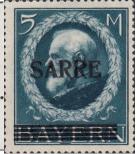

Element: Earth

Zodiac symbol: Sea Goat Zodiac quality: Cardinal Sign ruler: Saturn

Character: Ludwig III, King of Bavaria - 07 Jan. 1845

Duration: 20 Jan. - 18 Feb.

Element: Air

Zodiac symbol: Water-bearer