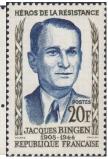

Zodiac quality: Fixed Sign ruler: Uranus

Character: Farouk I, King of Egypt

- 11 Feb. 1920

Duration: 19 Feb. - 21 Mar.

Element: Water Zodiac symbol: Two Fish Zodiac quality: Mutable Sign ruler: Neptune

Character: Jacques Bingen, French Resistance - 16 Mar. 1908