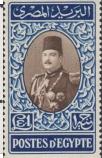

Zodiac quality: Fixed Sign ruler: Uranus

Character: Farouk I, King of Egypt

- 11 Feb. 1920

Duration: 19 Feb. - 21 Mar.

Element: Water Zodiac symbol: Two Fish Zodiac quality: Mutable Sign ruler: Neptune

Character: Jacques Bingen, French Resistance - 16 Mar. 1908