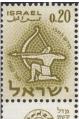

Duration: 23 Nov. - 22 Dec.

Element: Fire

Zodiac symbol: Archer Zodiac quality: Mutable

Sign ruler: Jupiter

Character: George VI, King of UK -

14 Dec. 1895

Capricorn VS

Duration: 22 Dec. - 20 Jan.