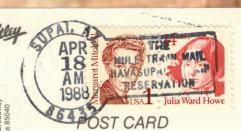

## Mule Train Mail

submitted by George D. Hauber, Sr.

February 2013

An old picture postcard is worth..

to see who sent it...

Taken in Havasu Canyon located at the bottom of the Grand Canyon in Arizona. Mooney Falls is one of the four specacular falls between the Havasupai Village and the Colorado River.

... via the "Mule Train Mail"

Post Office in the bottom of the Grand Canyon